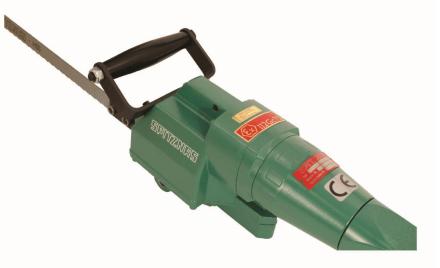

## PNEUMATIC RECIPROCATING SAWS

Operating pressure: 6 bars. Number of strokes/min : 330. Air consumption: 1.45 m<sup>3</sup>/min. Power: 1.1kw. Connection: 3/4" M. Weight: 6.4kg. <u>Reference</u> : 1225450