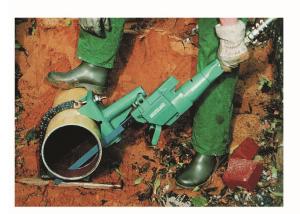

## PNEUMATIC RECIPROCATING SAWS

Operating pressure: 6 bars. Number of strokes/min : 330. Air consumption: 1.45 m<sup>3</sup>/min. Power: 1.1kw. Connection: 3/4" M. Weight: 6.4kg. <u>Reference</u> : 1225450

| Accessories |                                                |  |
|-------------|------------------------------------------------|--|
| Reference   | Description                                    |  |
| 1225477     | Clamp for pipes up to Ø 150 mm                 |  |
| 1225478     | Extension chain for pipes up to Ø 250 mm       |  |
| 1225453     | Clamp for pipes up to Ø 325 mm without stirrup |  |
| 1225454     | Clamp for pipes up to Ø 325 mm with stirrup    |  |
| 1225455     | Clamp for pipes up to Ø 530 mm with bow guide  |  |