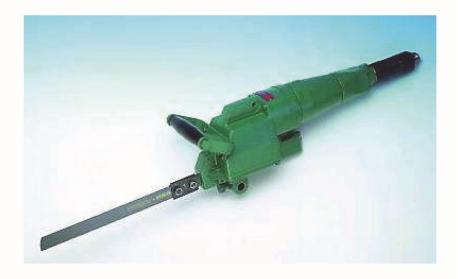

## PNEUMATIC RECIPROCATING SAWS

Operating pressure: 6 bars. Number of strokes/min : 330. Air consumption: 1.45 m<sup>3</sup>/min. Power: 1.1kw. Connection: 3/4" M. Weight: 6.4kg. <u>Reference</u> : 1225450